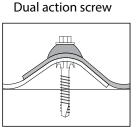

## Overlap

Wood screw

- When installing Suntuf Beehive with dual action screws, pre-drilling is only required at the overlap corrugation.
- When installing SUNTUF/ PALRUF panels it is necessary to pre-drill 10 mm holes at all fixing points.