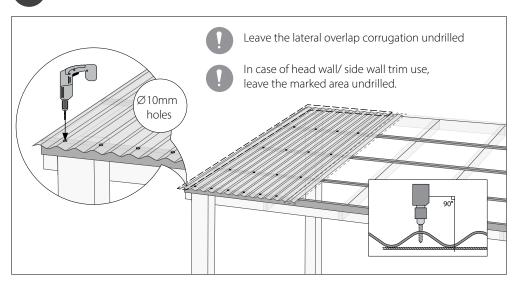

## Overlap

Wood screw

- When installing Suntuf Beehive with dual action screws, pre-drilling is only required at the overlap corrugation.
- When installing SUNTUF/ PALRUF panels it is necessary to pre-drill 10 mm holes at all fixing points.

## 4 Drilling the first sheet