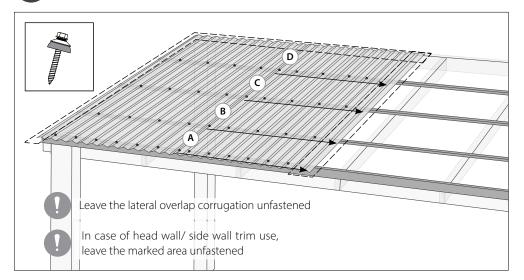

uctural elements.



Do not step directly on the sheets between the purlins!

# Required tools Drill Electric screwdriver Ladder Jigsaw or circular saw Measuring tape









#### Before Installation









#### Installation



#### Screw scheme



## 1 Foam tape application



## Overlap





Wood screw



- When installing Suntuf Beehive with dual action screws, pre-drilling is only required at the overlap corrugation.
- When installing SUNTUF/ PALRUF panels it is necessary to pre-drill 10 mm holes at all fixing points.

## Measuring and cutting



#### Installation

### 3 Setting the first sheet



## 4 Drilling the first sheet



## 5 Fixing the first sheet



6 Setting & drilling the second sheet



Repeat stages 6-7 until the pergola is fully covered



7 Fixing the second sheet



Use a butyl sealing tape between the sheet and the wall trim/ ridge cap accessory.



#### Installation - Finishing Accessories



#### Head wall trim







11 Silicone



12 Universal ridge cap





#### PALRAM H.Q.

Tel: +972 4 8459900 Fax: +972 4 8444012 palram@palram.com www.palram.com

#### PALRAM EUROPE LTD.

Tel: +44 1302 380777 Fax: +44 1302 380788 sales.europe@palram.com

#### PALRAM SOUTH AFRICA

Tel: +27 11 8731581 Fax: +27 11 8731814 sales.africa@palram.com

#### PALRAM INDIA PVT LTD

701, Tanishka, Near Growel's Mall, Akurli Road, Kandivali East, Mumbai 400101, India Tel. +91-22-28626880 Emai. palram.india@palram.com Web. www.palram.com