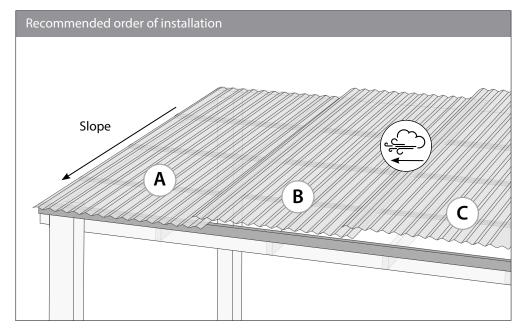

#### Installation

### 3 Setting the first sheet

## 4 Drilling the first sheet

## 5 Fixing the first sheet

6 Setting & drilling the second sheet

Repeat stages 6-7 until the pergola is fully covered

7 Fixing the second sheet

Use a butyl sealing tape between the sheet and the wall trim/ ridge cap accessory.