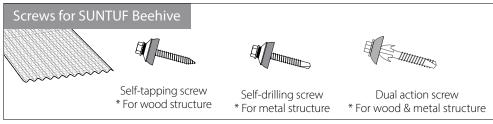

## DIY Corrugated Sheets Installation Guide

SUNTUF Beehive | SUNTUF Iron/Greca | PALRUF Iron/Greca





Easy to install



Hail & impact resistant



**UV** resistance



Minimal maintenance







#### Before Installation

#### Safety comes first

When installing roofing sheets or doing maintenance work, always use ladders or crawl boards, supported by minimum three roof structural elements.



Do not step directly on the sheets between the purlins!

# Required tools Drill Electric screwdriver Ladder Jigsaw or circular saw Measuring tape









#### Before Installation









#### Installation



#### Screw scheme



## 1 Foam tape application



## Overlap





Wood screw



- When installing Suntuf Beehive with dual action screws, pre-drilling is only required at the overlap corrugation.
- When installing SUNTUF/ PALRUF panels it is necessary to pre-drill 10 mm holes at all fixing points.

## Measuring and cutting



#### Installation

### 3 Setting the first sheet



## 4 Drilling the first sheet



## 5 Fixing the first sheet



6 Setting & drilling the second sheet



Repeat stages 6-7 until the pergola is fully covered



7 Fixing the second sheet



Use a butyl sealing tape between the sheet and the wall trim/ ridge cap accessory.



#### Installation - Finishing Accessories



#### Head wall trim







11 Silicon