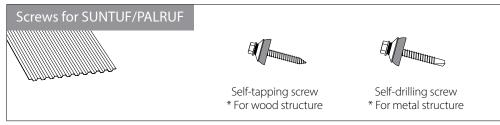

#### Screw scheme

## Overlap

Wood screw

- When installing Suntuf Beehive with dual action screws, pre-drilling is only required at the overlap corrugation.
- When installing SUNTUF/ PALRUF panels it is necessary to pre-drill 10 mm holes at all fixing points.