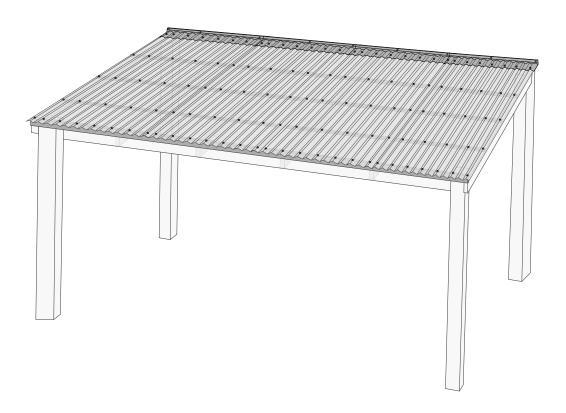

## DIY Corrugated Sheets Installation Guide

SUNTUF Beehive | SUNTUF Iron/Greca | PALRUF Iron/Greca

Easy to install

Hail & impact resistant

**UV** resistance

Minimal maintenance