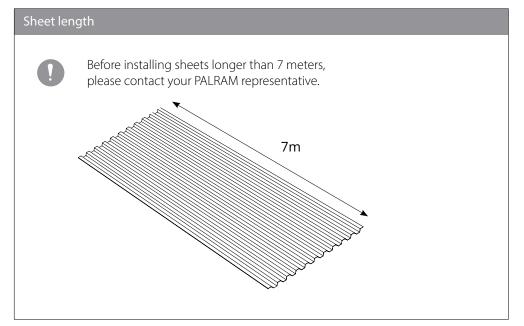

## DIY Corrugated Sheets Installation Guide

SUNTUF Beehive | SUNTUF Iron/Greca | PALRUF Iron/Greca





Easy to install



Hail & impact resistant



**UV** resistance



Minimal maintenance







#### Before Installation

#### Safety comes first

When installing roofing sheets or doing maintenance work, always use ladders or crawl boards, supported by minimum three roof structural elements.



Do not step directly on the sheets between the purlins!

# Required tools Drill Electric screwdriver Ladder Jigsaw or circular saw Measuring tape









#### Before Installation









#### Installation



#### Screw scheme



## 1 Foam tape application



## Overlap





Wood screw



- When installing Suntuf Beehive with dual action screws, pre-drilling is only required at the overlap corrugation.
- When installing SUNTUF/ PALRUF panels it is necessary to pre-drill 10 mm holes at all fixing points.

## Measuring and cutting



#### Installation

### 3 Setting the first sheet



## 4 Drilling the first sheet



## 5 Fixing the first sheet



6 Setting & drilling the second sheet



Repeat stages 6-7 until the pergola is fully covered



7 Fixing the second sheet



Use a butyl sealing tape between the sheet and the wall trim/ ridge cap accessory.



#### Installation - Finishing Accessories



#### Head wall trim







11 Silicone



12 Universal ridge cap





###