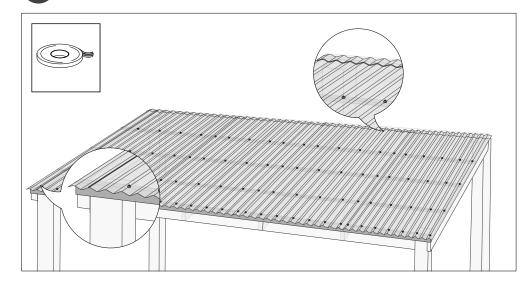

## 1 Foam tape application

## Overlap

Wood screw

- When installing Suntuf Beehive with dual action screws, pre-drilling is only required at the overlap corrugation.
- When installing SUNTUF/ PALRUF panels it is necessary to pre-drill 10 mm holes at all fixing points.