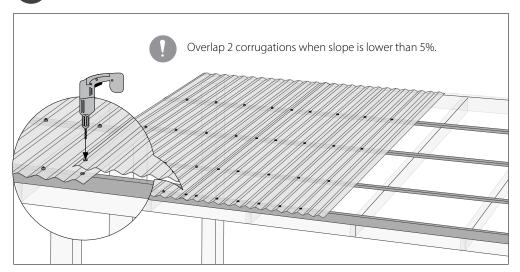

## Overlap

Wood screw

- When installing Suntuf Beehive with dual action screws, pre-drilling is only required at the overlap corrugation.
- When installing SUNTUF/ PALRUF panels it is necessary to pre-drill 10 mm holes at all fixing points.