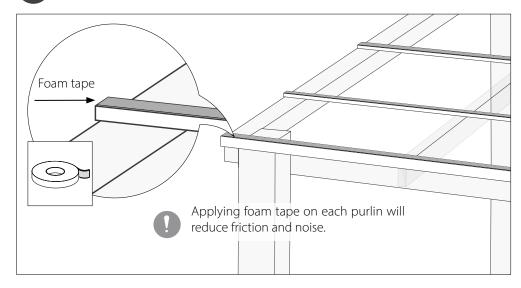

## DIY Corrugated Sheets Installation Guide

SUNTUF Beehive | SUNTUF Iron/Greca | PALRUF Iron/Greca





Easy to install



Hail & impact resistant



**UV** resistance



Minimal maintenance







#### Before Installation

#### Safety comes first

When installing roofing sheets or doing maintenance work, always use ladders or crawl boards, supported by minimum three roof structural elements.



Do not step directly on the sheets between the purlins!

# Required tools Drill Electric screwdriver Ladder Jigsaw or circular saw Measuring tape









#### Before Installation









#### Installation



#### Screw scheme



## 1 Foam tape application



## Overlap





Wood screw



- When installing Suntuf Beehive with dual action screws, pre-drilling is only required at the overlap corrugation.
- When installing SUNTUF/ PALRUF panels it is necessary to pre-drill 10 mm holes at all fixing points.

## Measuring and cutting



#### Installation

### 3 Setting the first sheet



## 4 Drilling the first sheet



## 5 Fixing the first sheet



6 Setting & drilling the second sheet



Repeat stages 6-7 until the pergola is fully covered



7 Fixing the second sheet



Use a butyl sealing tape between the sheet and the wall trim/ ridge cap accessory.



#### Installation - Finishing Accessories



#### Head wall trim







11 Silicone



12 Universal ridge cap





#### PALRAM H.Q.

Tel: +972 4 8459900 Fax: +972 4 8444012 palram@palram.com w