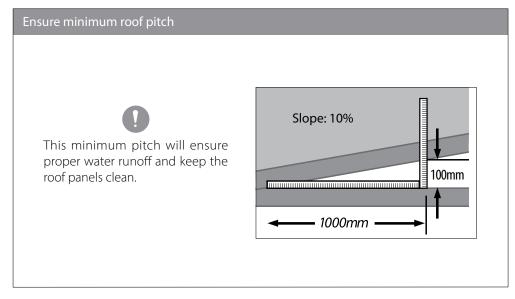

## DIY Corrugated Sheets Installation Guide

SUNTUF Beehive | SUNTUF Iron/Greca | PALRUF Iron/Greca

Easy to install

Hail & impact resistant

**UV** resistance

Minimal maintenance