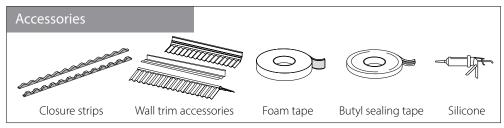

## DIY Corrugated Sheets Installation Guide

SUNTUF Beehive | SUNTUF Iron/Greca | PALRUF Iron/Greca





Easy to install



Hail & impact resistant



**UV** resistance



Minimal maintenance







#### Before Installation

#### Safety comes first

When installing roofing sheets or doing maintenance work, always use ladders or crawl boards, supported by minimum three roof structural elements.



Do not step directly on the sheets between the purlins!

# Required tools Drill Electric screwdriver Ladder Jigsaw or circular saw Measuring tape









#### Before Installation









#### Installation



#### Screw scheme



## 1 Foam tape application



## Overlap





Wood screw



- When installing Suntuf Beehive with dual action screws, pre-drilling is only required at the overlap corrugation.
- When installing SUNTUF/ PALRUF panels it is necessary to pre-drill 10 mm holes at all fixing points.

## Measuring and cutting



#### Installation

### 3 Setting the first sheet



## 4 Drilling the first sheet



## 5 Fixing the first sheet



6 Setting & drilling the second sheet



Repeat stages 6-7 until the pergola is fully covered



7 Fixing the second sheet



Use a butyl sealing tape between the sheet and the wall trim/ ridge cap accessory.



#### Installation - Finishing Accessories



#### Head wall trim







11 Silic