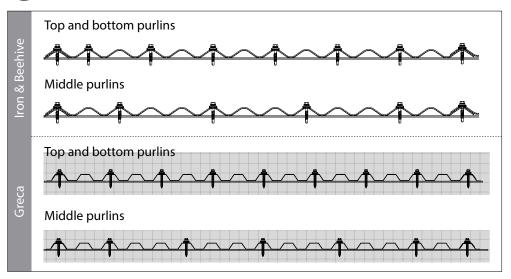

## DIY Corrugated Sheets Installation Guide

SUNTUF Beehive | SUNTUF Iron/Greca | PALRUF Iron/Greca





Easy to install



Hail & impact resistant



**UV** resistance



Minimal maintenance







#### Before Installation

#### Safety comes first

When installing roofing sheets or doing maintenance work, always use ladders or crawl boards, supported by minimum three roof structural elements.



Do not step directly on the sheets between the purlins!

# Required tools Drill Electric screwdriver Ladder Jigsaw or circular saw Measuring tape









#### Before Installation









#### Installation



#### Screw scheme



## 1 Foam tape application



## Overlap





Wood screw



- When installing Suntuf Beehive with dual action screws, pre-drilling is only required at the overlap corrugation.
- When installing SUNTUF/ PALRUF panels it is necessary to pre-drill 10 mm holes at all fixing points.

## Measuring and cutting



#### Installation

### 3 Setting the first sheet



## 4 Drilling the first sheet



## 5 Fixing the first sheet



6 Setting & drilling the second sheet



Repeat stages 6-7 until the pergola is fully covered



7 Fixing the second sheet



Use a butyl sealing tape between the sheet and the wall trim/ ridge cap accessory.



#### Installation - Finishing Accessories



#### Head wall trim







11 Silicone



12 Universal ridge cap





#### PALRAM H.Q.

Tel: +972 4 8459900 Fax: +972