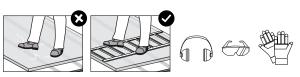

#### Safety comes first

When installing roofing sheets or doing maintenance work, always use ladders or crawl boards, supported by minimum three roof structural elements.

Do not step directly on the sheets between the purlins!