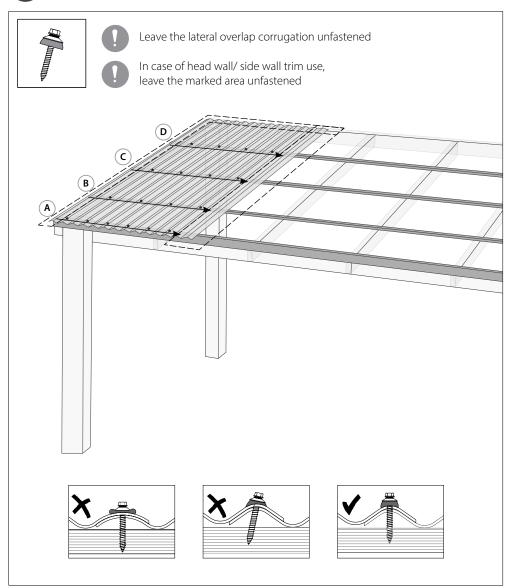

n installing roofing sheets or doing maintenance work, always use ladders or crawl boards, supported by minimum three roof structural elements.



Do not step directly on the sheets between the purlins!

# Required tools Drill Electric screwdriver Ladder Jigsaw or circular saw Measuring tape









#### Before Installation









#### Installation



#### Screw scheme



## 1 Foam tape application



## Overlap





Wood screw



- When installing Suntuf Beehive with dual action screws, pre-drilling is only required at the overlap corrugation.
- When installing SUNTUF/ PALRUF panels it is necessary to pre-drill 10 mm holes at all fixing points.

## Measuring and cutting



#### Installation

### 3 Setting the first sheet



## 4 Drilling the first sheet



## 5 Fixing the first sheet



6 Setting & drilling the second sheet



Repeat stages 6-7 until the pergola is fully covered



7 Fixing the second sheet



Use a butyl sealing tape between the sheet and the wall trim/ ridge cap accessory.



#### Installation - Finishing Accessories



#### Head wall trim







11 Silicone



12 Universal ridge cap





#### PALRAM H.Q.

Tel: +972 4 8459900 Fax: +972 4 8444012 palram@palram.com www.palram.com

#### PALRAM EUROPE LTD.

Tel: +44 1302 380777 Fax: +44 1302 380788 sales.europe@palram.com

#### PALRAM SOUTH AFRICA

Tel: +27 11 8731581 Fax: +27 11 8731814 sales.africa@palram.com

#### PALRAM INDIA PVT LTD

701, Tanishka, Near Growel's Mall, Akurli Road, Kandivali East, Mumbai 400101, India Tel. +91-22-28626880 Emai. palram.india@palram.com Web. www.palram.com