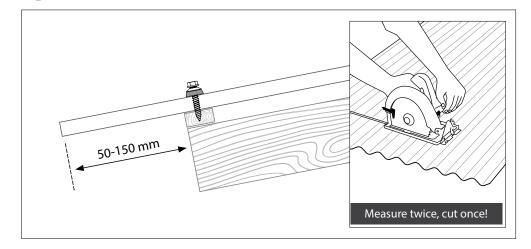

resistant



**UV** resistance



Minimal maintenance







#### Before Installation

#### Safety comes first

When installing roofing sheets or doing maintenance work, always use ladders or crawl boards, supported by minimum three roof structural elements.



Do not step directly on the sheets between the purlins!

# Required tools Drill Electric screwdriver Ladder Jigsaw or circular saw Measuring tape









#### Before Installation









#### Installation



#### Screw scheme



## 1 Foam tape application



## Overlap





Wood screw



- When installing Suntuf Beehive with dual action screws, pre-drilling is only required at the overlap corrugation.
- When installing SUNTUF/ PALRUF panels it is necessary to pre-drill 10 mm holes at all fixing points.

## Measuring and cutting



#### Installation

### 3 Setting the first sheet



## 4 Drilling the first sheet



## 5 Fixing the first sheet



6 Setting & drilling the second sheet



Repeat stages 6-7 until the pergola is fully covered



7 Fixing the second sheet



Use a butyl sealing tape between the sheet and the wall trim/ ridge cap accessory.



#### Installation - Finishing Accessories



#### Head wall trim







11 Silicone



12 Universal ridge cap





#### PALRAM H.Q.

Tel: +972 4 8459900 Fax: +972 4 8444012 palram@palram.com www.palram.com

#### PALRAM EUROPE LTD.

Tel: +44 1302 380777 Fax: +44 1302 380788 sales.europe@palram.com

#### PALRAM SOUTH AFRICA

Tel: +27 11 8731581 Fax: +27 11 8731814 sales.africa@palram.com

#### PALRAM INDIA PVT LTD

701, Tanishka, Near Growel's Mall, Akurli Road, Kandi