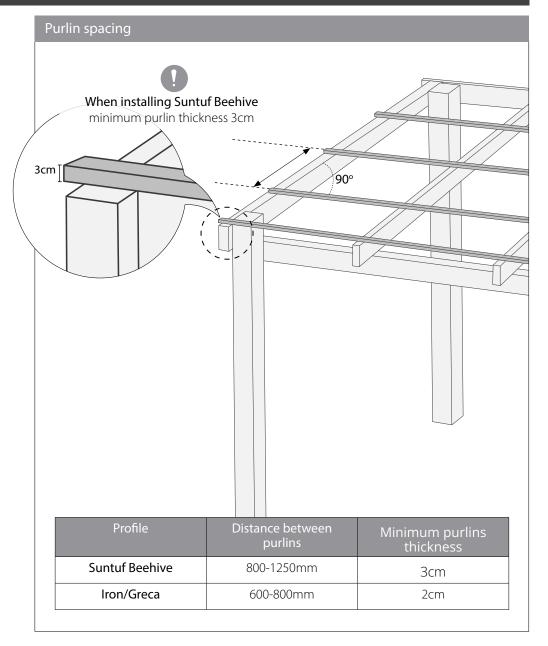

#### Safety comes first

When installing roofing sheets or doing maintenance work, always use ladders or crawl boards, supported by minimum three roof structural elements.

Do not step directly on the sheets between the purlins!