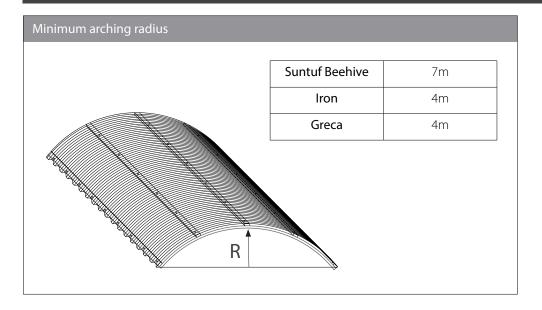

## DIY Corrugated Sheets Installation Guide

SUNTUF Beehive | SUNTUF Iron/Greca | PALRUF Iron/Greca

Easy to install

Hail & impact resistant

**UV** resistance

Minimal maintenance