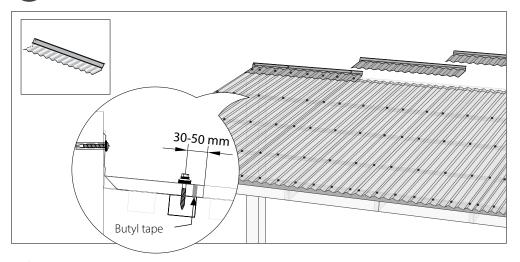

#### Installation - Finishing Accessories

#### Head wall trim

11 Silicone

12 Universal ridge cap