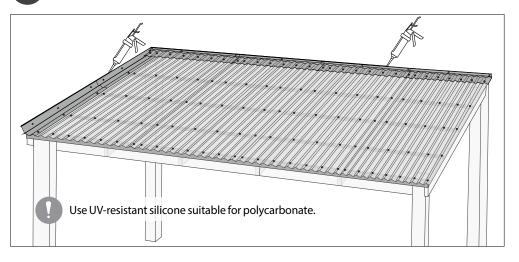

#### Before Installation









#### Installation



#### Screw scheme



## 1 Foam tape application



## Overlap





Wood screw



- When installing Suntuf Beehive with dual action screws, pre-drilling is only required at the overlap corrugation.
- When installing SUNTUF/ PALRUF panels it is necessary to pre-drill 10 mm holes at all fixing points.

## Measuring and cutting



#### Installation

### 3 Setting the first sheet



## 4 Drilling the first sheet



## 5 Fixing the first sheet



6 Setting & drilling the second sheet



Repeat stages 6-7 until the pergola is fully covered



7 Fixing the second sheet



Use a butyl sealing tape between the sheet and the wall trim/ ridge cap accessory.



#### Installation - Finishing Accessories



#### Head wall trim







11 Silicone



12 Universal ridge cap





#### PALRAM H.Q.

Tel: +972 4 8459900 Fax: +972 4 8444012 palram@palram.com www.palram.com

#### PALRAM EUROPE LTD.

Tel: +44 1302 380777 Fax: +44 1302 380788 sales.europe@palram.com

#### PALRAM SOUTH AFRICA

Tel: +27 11 8731581 Fax: +27 11 8731814 sales.africa@palram.com

#### PALRAM INDIA PVT LTD

701, Tanishka, Near Growel's Mall, Akurli Road, Kandivali East, Mumbai 400101, India Tel. +91-22-28626880 Emai. palram.india@palram.com Web. www.palram.com