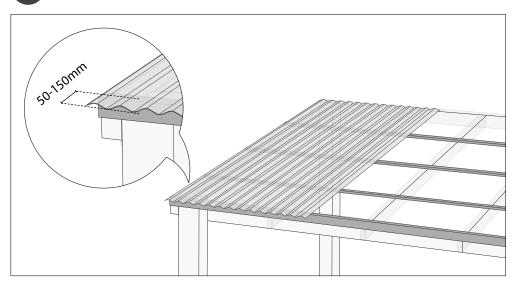

ce







#### Before Installation

#### Safety comes first

When installing roofing sheets or doing maintenance work, always use ladders or crawl boards, supported by minimum three roof structural elements.



Do not step directly on the sheets between the purlins!

# Required tools Drill Electric screwdriver Ladder Jigsaw or circular saw Measuring tape









#### Before Installation









#### Installation



#### Screw scheme



## 1 Foam tape application



## Overlap





Wood screw



- When installing Suntuf Beehive with dual action screws, pre-drilling is only required at the overlap corrugation.
- When installing SUNTUF/ PALRUF panels it is necessary to pre-drill 10 mm holes at all fixing points.

## Measuring and cutting



#### Installation

### 3 Setting the first sheet



## 4 Drilling the first sheet



## 5 Fixing the first sheet



6 Setting & drilling the second sheet



Repeat stages 6-7 until the pergola is fully covered



7 Fixing the second sheet



Use a butyl sealing tape between the sheet and the wall trim/ ridge cap accessory.



#### Installation - Finishing Accessories



#### Head wall trim







11 Silicone



12 Universal ridge cap





#### PALRAM H.Q.

Tel: +972 4 8459900 Fax: +972 4 8444012 palram@palram.com www.palram.com

#### PALRAM EUROPE LTD.

Tel: +44 1302 380777 Fax: +44 1302 380788 sales.europe@palram.com

#### PALRAM SOUTH AFRICA

Tel: +27 11 8731581 Fax: +27 11 8731814 sales.africa@palram.com

#### PALRAM INDIA PVT LTD

701, Tanishka, Near Growel's Mall, Akurli Road, Kandivali East, Mumbai 400101, India Tel. +91-22-28626880