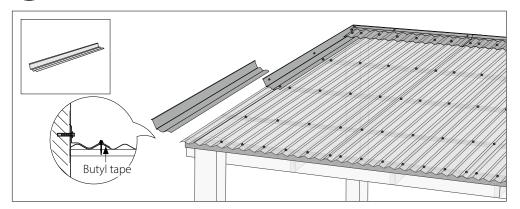

## 5 Fixing the first sheet

6 Setting & drilling the second sheet

Repeat stages 6-7 until the pergola is fully covered

7 Fixing the second sheet

Use a butyl sealing tape between the sheet and the wall trim/ ridge cap accessory.