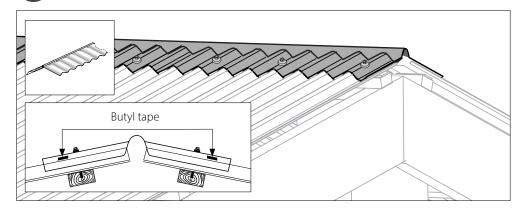

## 5 Fixing the first sheet

6 Setting & drilling the second sheet

Repeat stages 6-7 until the pergola is fully covered

7 Fixing the second sheet

Use a butyl sealing tape between the sheet and the wall trim/ ridge cap accessory.

#### Head wall trim

11 Silicone

12 Universal ridge cap